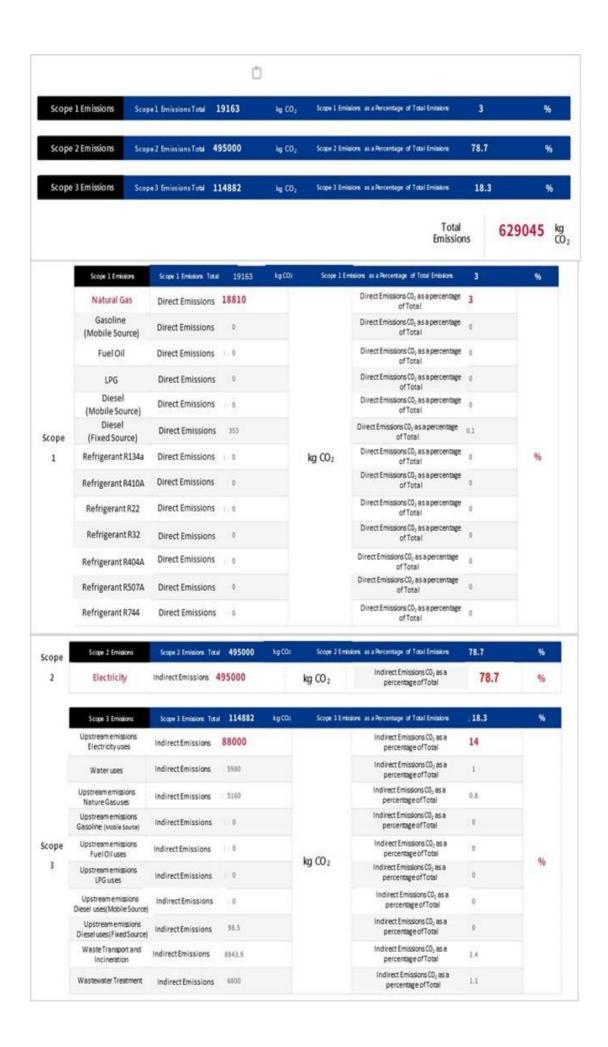

- 5. Upon completing the above information, the total greenhouse gas emissions are 629,045 kilograms of CO<sub>2</sub>.
  - Scope 1 emission as a percentage of total emissions 3%.
  - In Scope 1, natural gas has the highest percentage contribution.
  - Scope 2 emission as a percentage of total emissions 78.7%.
  - In Scope 2, electricity usage has the highest percentage contribution.
  - Scope 3 emission as a percentage of total emissions 18.3%.
  - In Scope 3, upstream emissions come from electricity use has the highest percentage contribution.