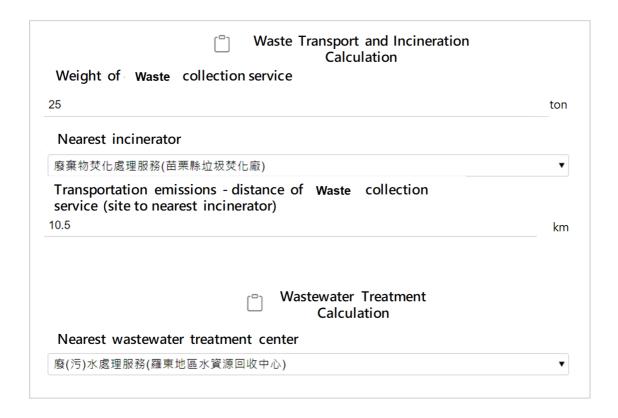

According to the statistical data, the nearest incinerator is located in Miaoli County, and the nearest wastewater treatment center is the Luodong Water Resources Recycling Center.

# Waste Statistics for a Retail Industry

| Waste Quantity<br>(tons/year) | 25   |
|-------------------------------|------|
| Distance of Waste             |      |
| Transport                     | 10.5 |
| (kilometers)                  |      |